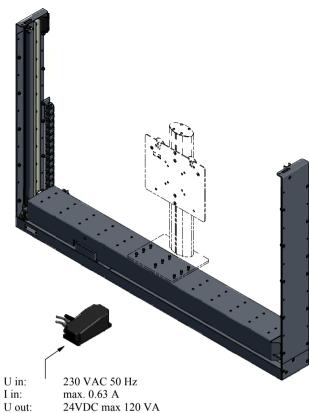

U out: Duty cycle: 5 %, max 1 min./19 min.

NOTE: All dimensions are ±..., in mm and subject to change