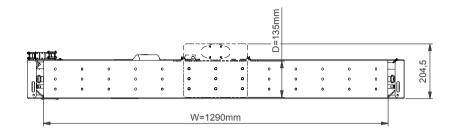

## Max. equipment size:

W (width)=1290mm D (depth)=135mm-30mm monitor bracket (39....) H (height)=780mm

175 © COPYRIGHT AUDIPACK This print and the information shown thereon, is the property of AUDIPACK. It may not be delivered to others nor reproduced for general circulation without the written consent of the AUDIPACK engineering department.