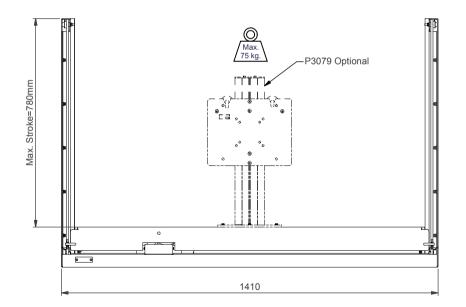

## Max. equipment size:

W (width)=1290mm D (depth)=135mm-30mm monitor bracket (39....) H (height)=780mm

175 © COPYRIGHT AUDIPACK This print and the information shown thereon, is the property of AUDIPACK. It may not be delivered to others nor reproduced for general circulation without the written consent of the AUDIPACK engineering department.