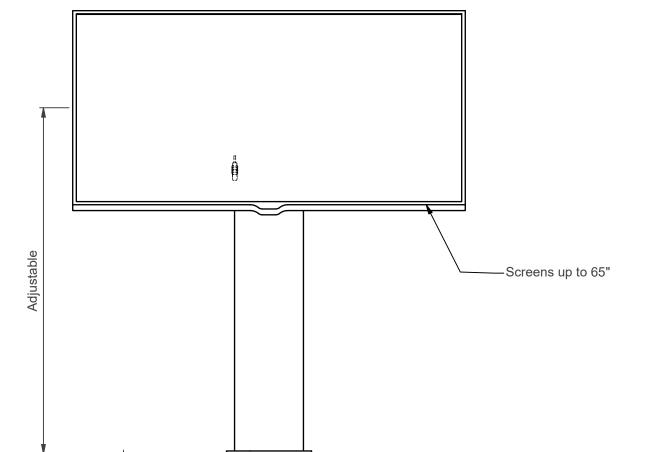

Presentation FS-900LT

## AUDIPACK Industriestraat 2-4 2751 GT Moerkapelle the Netherlands

Tel: +31(0)795931671 Fax: +31(0)795933115 www.audipack.com

900 series low floorstand with tiltable mounting head

Dimensions are indications, not to be used for any preparations. No rights can be derived from the above dimensions.