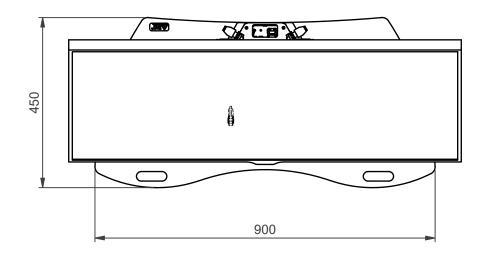

NOTE: All dimensions are ±..., in mm and subject to change

© COPYRIGHT AUDIPACK
This print and the information shown thereon, is the property of AUDIPACK.

It may not be delivered to others nor reproduced for general circulation without the written consent of the AUDIPACK engineering department.

Presentation FS-900LT

## AUDIPACK Industriestraat 2-4 2751 GT Moerkapelle the Netherlands

Tel: +31(0)795931671 Fax: +31(0)795933115 www.audipack.com

900 series low floorstand with tiltable mounting head

Dimensions are indications, not to be used for any preparations. No rights can be derived from the above dimensions.