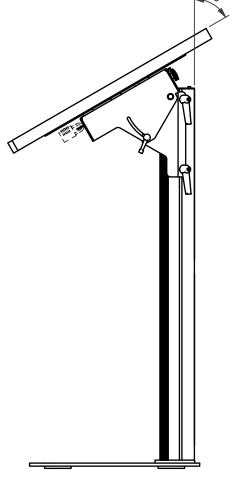

Presentation FS-900LT

## AUDIPACK Industriestraat 2-4 2751 GT Moerkapelle the Netherlands

Tel: +31(0)795931671 Fax: +31(0)795933115 www.audipack.com

900 series low floorstand with tiltable mounting head

Dimensions are indications, not to be used for any preparations. No rights can be derived from the above dimensions.