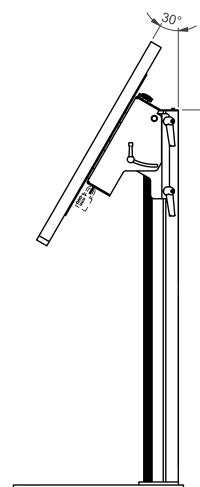

Presentation FS-900LT

## AUDIPACK Industriestraat 2-4 2751 GT Moerkapelle the Netherlands

Tel: +31(0)795931671 Fax: +31(0)795933115 www.audipack.com

900 series low floorstand with tiltable mounting head

Dimensions are indications, not to be used for any preparations. No rights can be derived from the above dimensions.