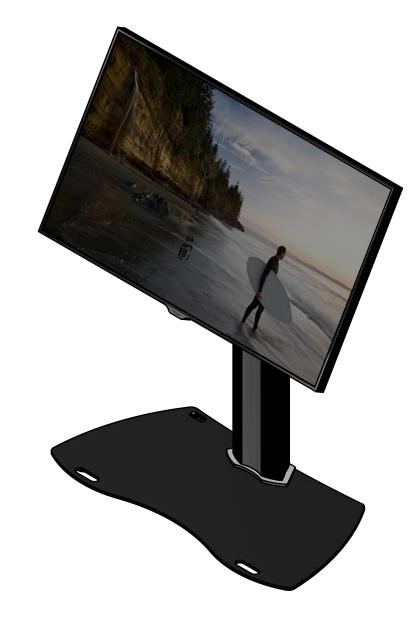

Presentation FS-900LT

## AUDIPACK Industriestraat 2-4 2751 GT Moerkapelle the Netherlands

Tel: +31(0)795931671 Fax: +31(0)795933115 www.audipack.com

900 series low floorstand with tiltable mounting head

Dimensions are indications, not to be used for any preparations. No rights can be derived from the above dimensions.