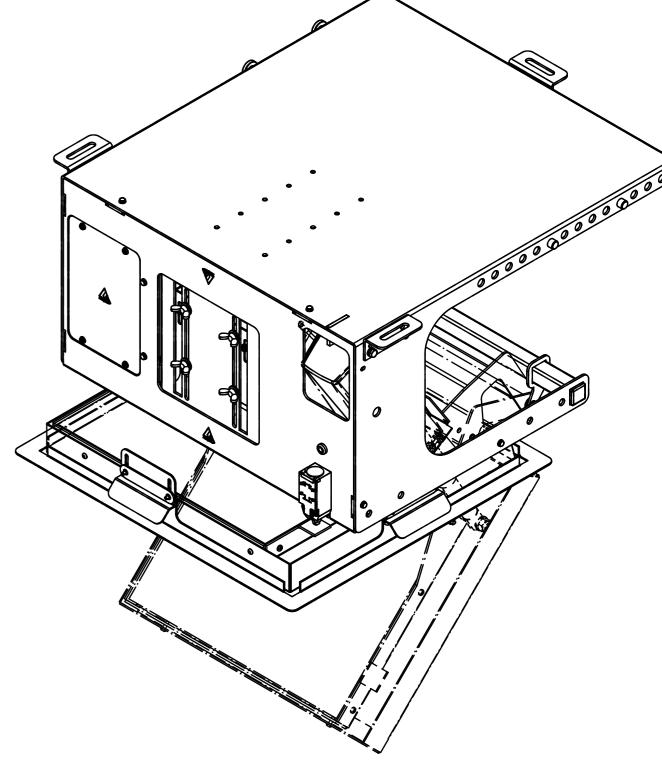

Suitable for projectors up to 150 mm body thickness Suitable for wide screen 16:9 - 16:10 projectors Max. projector height 150 mm Max. product weight 35 Kg

x. product weight 35 Kg

NOTE: All dimensions are ±..., in mm and subject to change