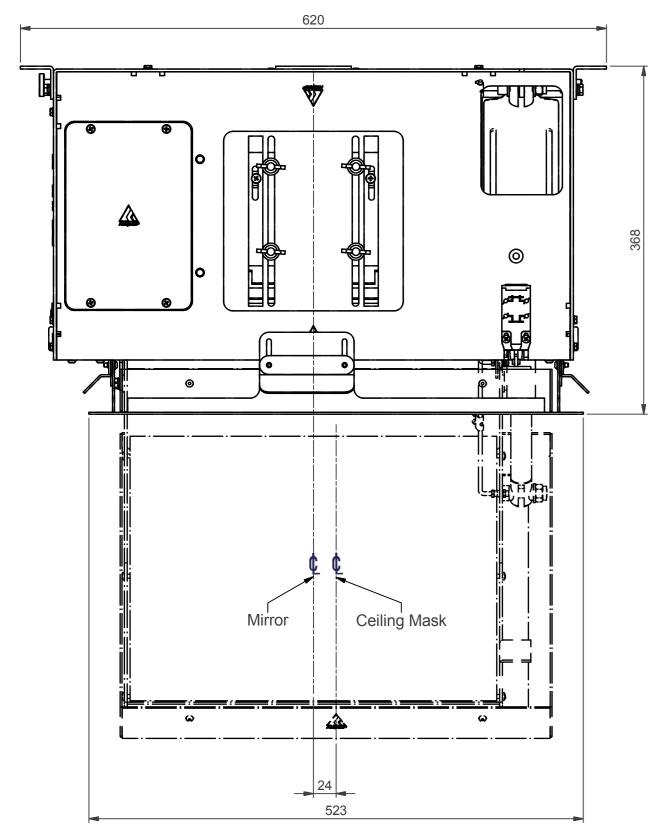

Suitable for projectors up to 150 mm body thickness Suitable for wide screen 16:9 - 16:10 projectors Max. projector height 150 mm Max. product weight 35 Kg

x. product weight 35 Kg

NOTE: All dimensions are ±..., in mm and subject to change