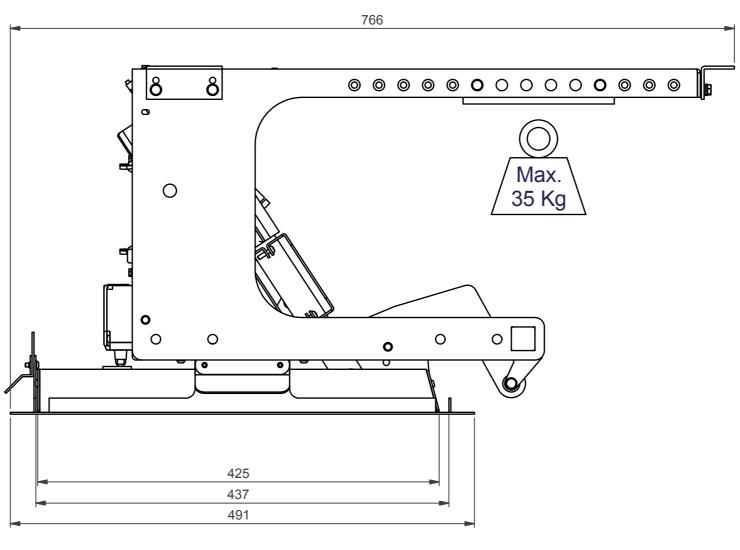

Suitable for projectors up to 150 mm body thickness Suitable for wide screen 16:9 - 16:10 projectors Max. projector height 150 mm Max. product weight 35 Kg

x. product weight 35 Kg

NOTE: All dimensions are ±..., in mm and subject to change