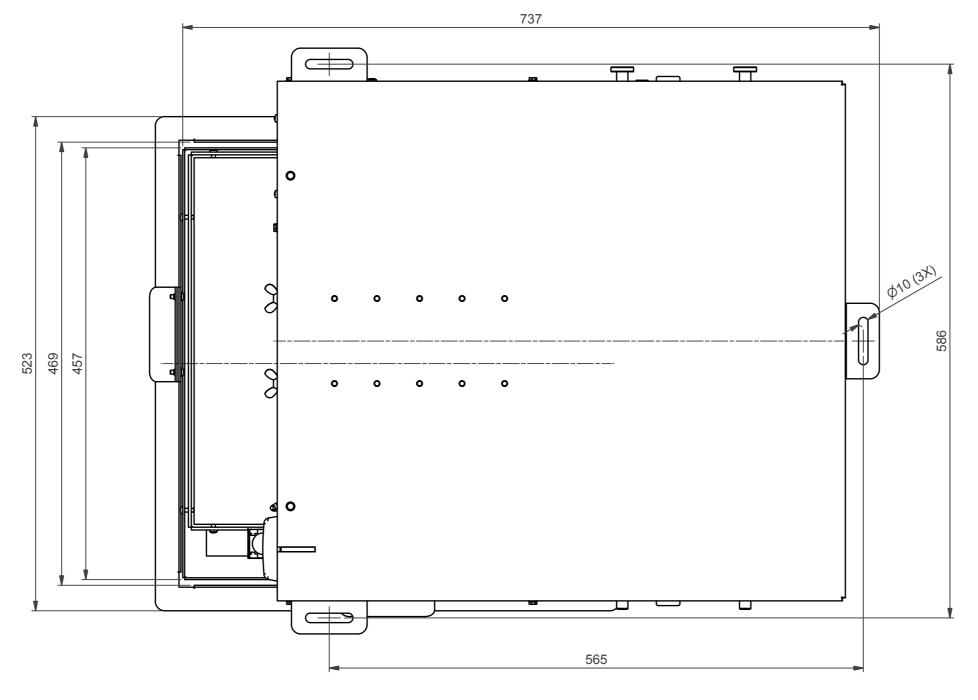

Suitable for projectors up to 150 mm body thickness Suitable for wide screen 16:9 - 16:10 projectors Max. projector height 150 mm Max. product weight 35 Kg

x. product weight 35 Kg

NOTE: All dimensions are ±..., in mm and subject to change