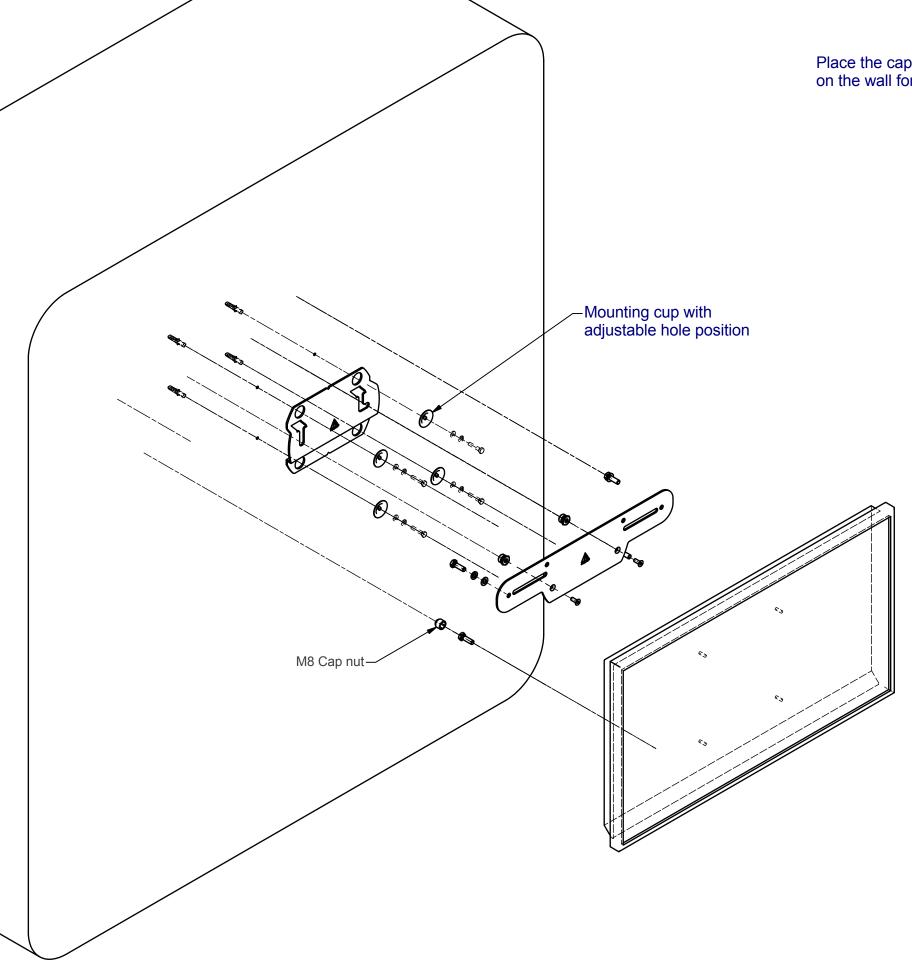

Place the caps on top plate over vertical lineon the wall for easier alignment.

CONCRETE BETON BÉTON WOOD HOLZ BOIS 4x DIN 16168 - M5X.. DIN 571 - M6X... **BETON** HOUT

NOTE: All dimensions are ±..., in mm and subject to change