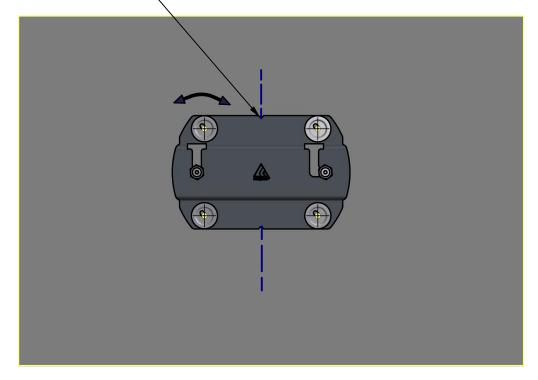

Place the caps on top plate over vertical lineon the wall for easier alignment.

CONCRETE BETON BÉTON WOOD HOLZ BOIS 4x DIN 16168 - M5X.. DIN 571 - M6X... **BETON** HOUT

NOTE: All dimensions are ±..., in mm and subject to change