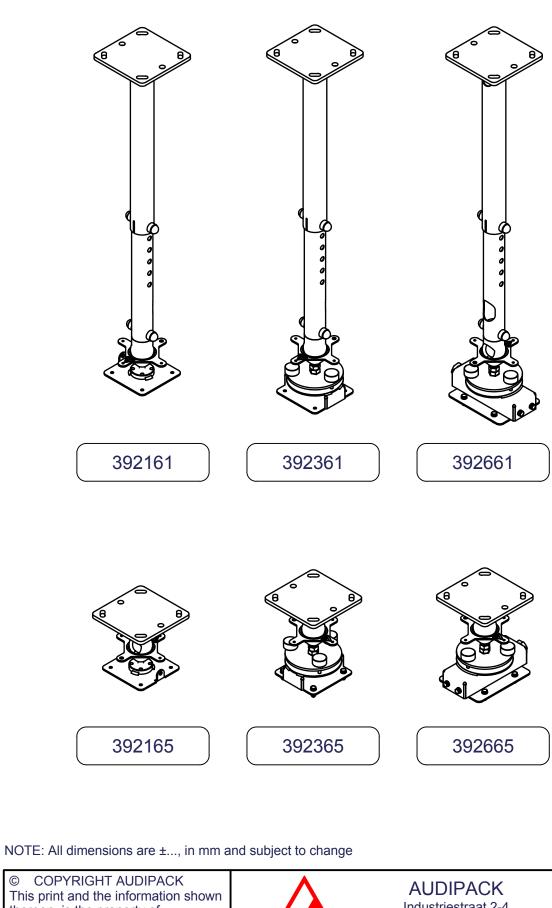

**MANUAL** 392406

PROJECTOR BEUGEL

NOTE: All dimensions are ±..., in mm and subject to change

© COPYRIGHT AUDIPACK This print and the information shown thereon, is the property of AUDIPACK. It may not be delivered to others nor reproduced for general circulation without the written consent of the AUDIPACK engineering department. **AUDIPACK®** 

**AUDIPACK** Industriestraat 2-4 2751 GT Moerkapelle the Netherlands Tel: +31(0)795931671 Fax: +31(0)795933115

www.audipack.com

**MANUAL** 392406

PROJECTOR BEUGEL