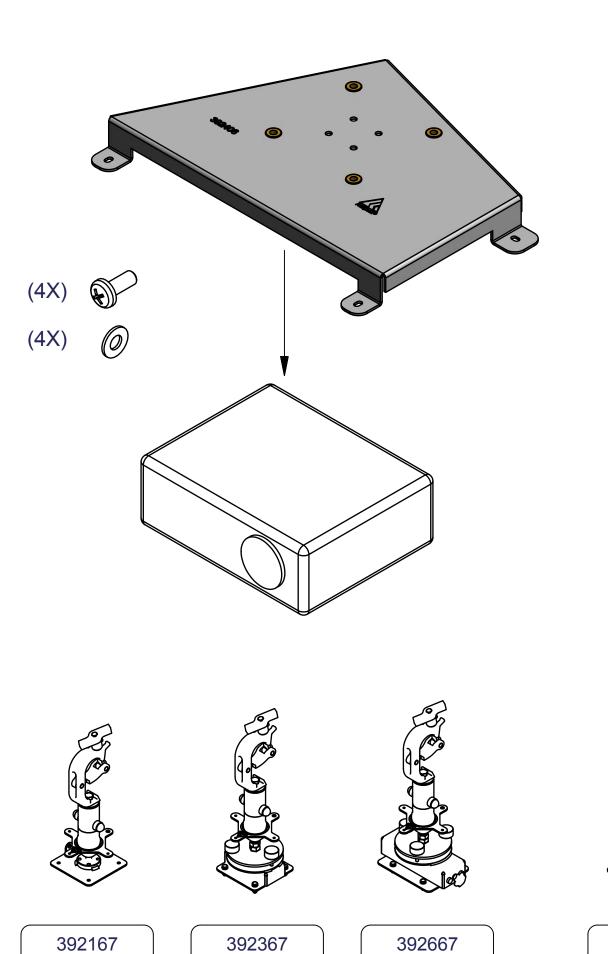

**MANUAL** 392406

PROJECTOR BEUGEL

NOTE: All dimensions are ±..., in mm and subject to change

© COPYRIGHT AUDIPACK This print and the information shown thereon, is the property of AUDIPACK. It may not be delivered to others nor reproduced for general circulation without the written consent of the AUDIPACK engineering department. **AUDIPACK®** 

**AUDIPACK** Industriestraat 2-4 2751 GT Moerkapelle the Netherlands Tel: +31(0)795931671 Fax: +31(0)795933115

www.audipack.com

**MANUAL** 392406

PROJECTOR BEUGEL