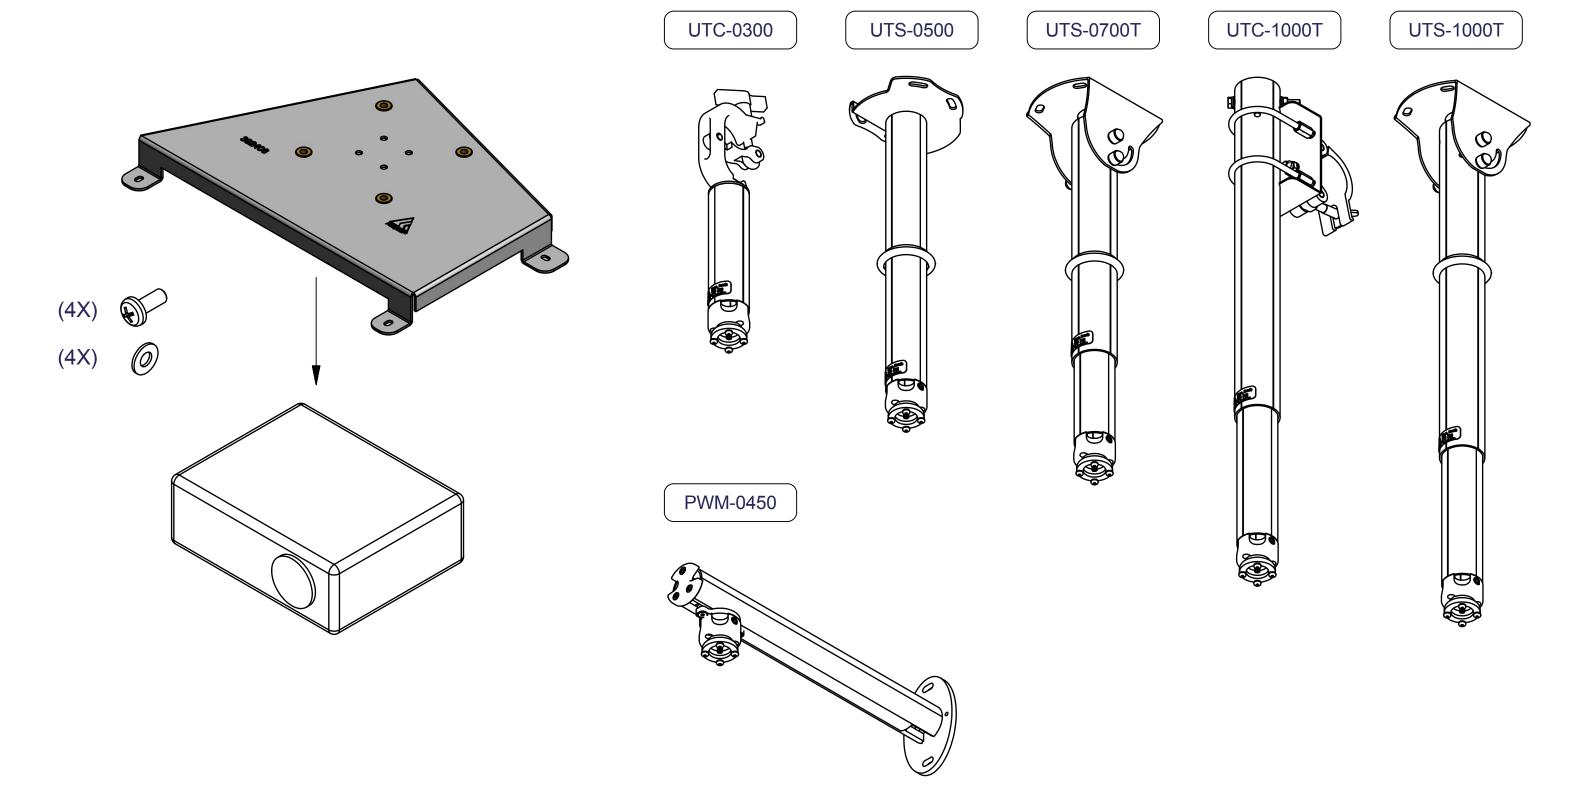

**MANUAL** 392406

PROJECTOR BEUGEL

NOTE: All dimensions are ±..., in mm and subject to change

© COPYRIGHT AUDIPACK This print and the information shown thereon, is the property of AUDIPACK. It may not be delivered to others nor reproduced for general circulation without the written consent of the AUDIPACK engineering department. **AUDIPACK®** 

**AUDIPACK** Industriestraat 2-4 2751 GT Moerkapelle the Netherlands Tel: +31(0)795931671 Fax: +31(0)795933115

www.audipack.com

**MANUAL** 392406

PROJECTOR BEUGEL