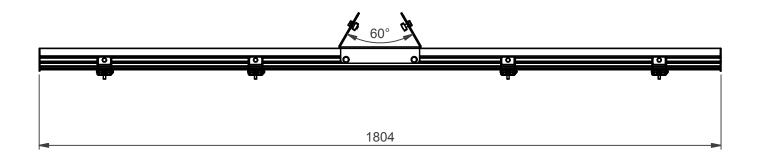

165,5

Max. monitor width VESA 400x400 = 1360mm Max. monitor width VESA 600x400 = 1160mm

Max. total load 70kg

NOTE: All dimensions are  $\pm...$ , in mm and subject to change

© COPYRIGHT AUDIPACK
This print and the information shown thereon, is the property of AUDIPACK.
It may not be delivered to others nor.