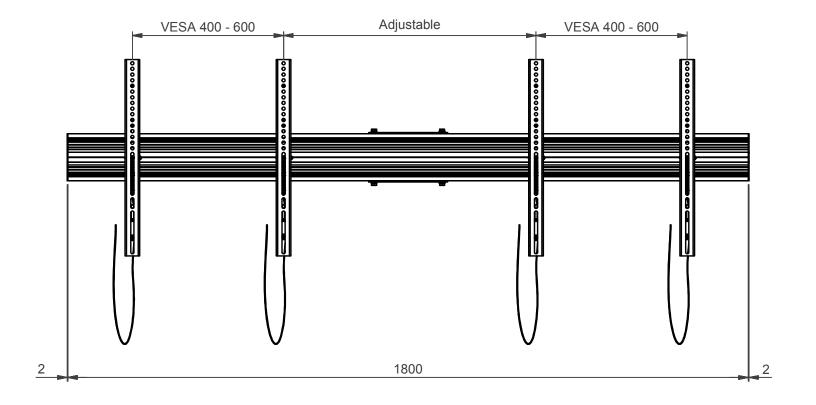

165,5

Max. monitor width VESA 400x400 = 1360mm Max. monitor width VESA 600x400 = 1160mm

Max. total load 70kg

NOTE: All dimensions are  $\pm...$ , in mm and subject to change

© COPYRIGHT AUDIPACK
This print and the information shown thereon, is the property of AUDIPACK.
It may not be delivered to others nor.