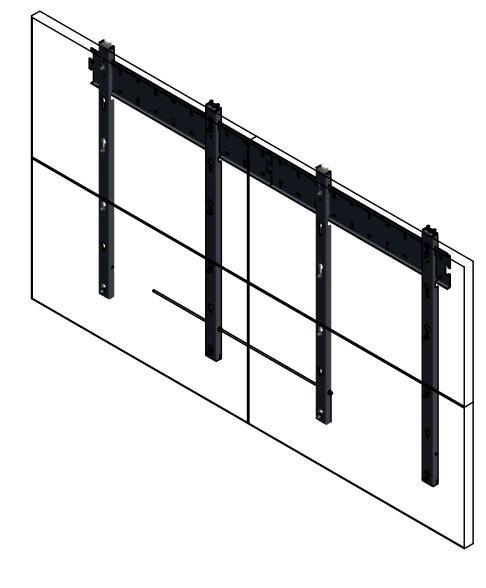

## VIDEO WALL VESA 200 and 400 DOUBLE MOUNTING ARM FOR CENTRIC VESA PATTERN OUTLINE

NOTE: All dimensions are ±..., in mm and subject to change

© COPYRIGHT AUDIPACK This print and the information shown thereon, is the property of AUDIPACK.