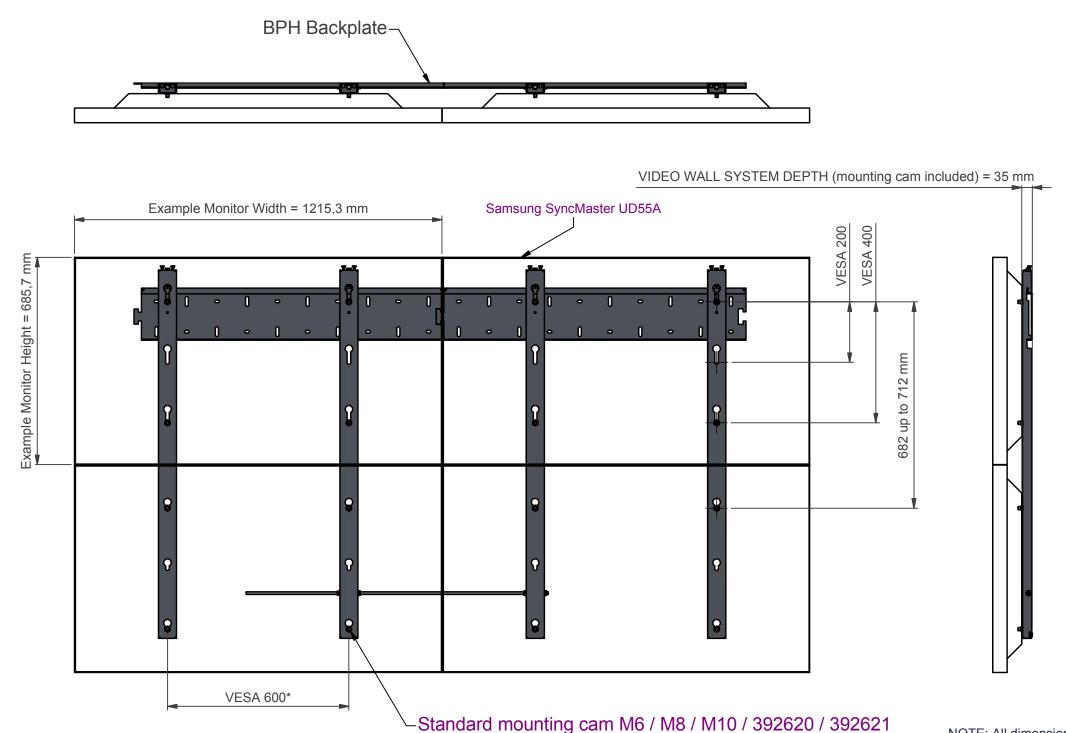

## VIDEO WALL VESA 200 and 400 DOUBLE MOUNTING ARM FOR CENTRIC VESA PATTERN OUTLINE

NOTE: All dimensions are ±..., in mm and subject to change

© COPYRIGHT AUDIPACK This print and the information shown thereon, is the property of AUDIPACK.