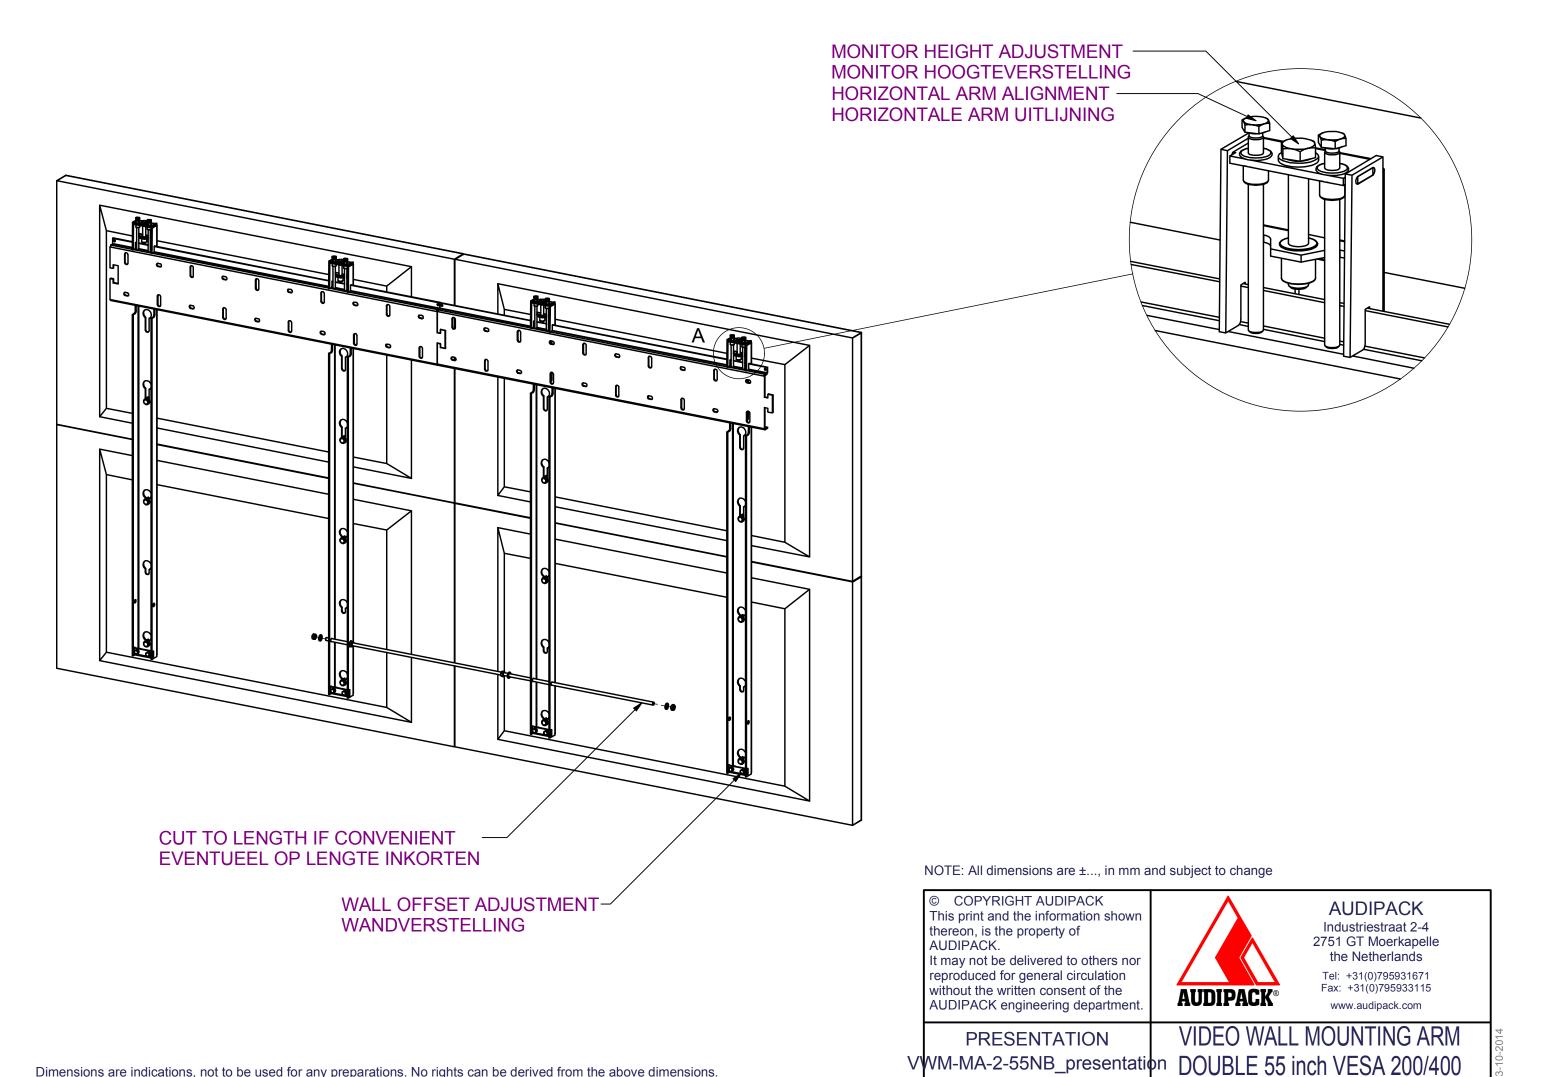

www.audipack.com

**PRESENTATION** 

VIDEO WALL MOUNTING ARM VWM-MA-2-55NB\_presentation DOUBLE 55 inch VESA 200/400

\*) It is variable depends on the width of the monitor.