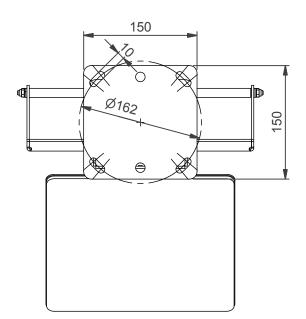

Dimensions are indications, not to be used for any preparations. No rights can be derived from the above dimensions.

Use in combination with a brandrelated Audipack projectormount.

NOTE: All dimensions are ±..., in mm and subject to change