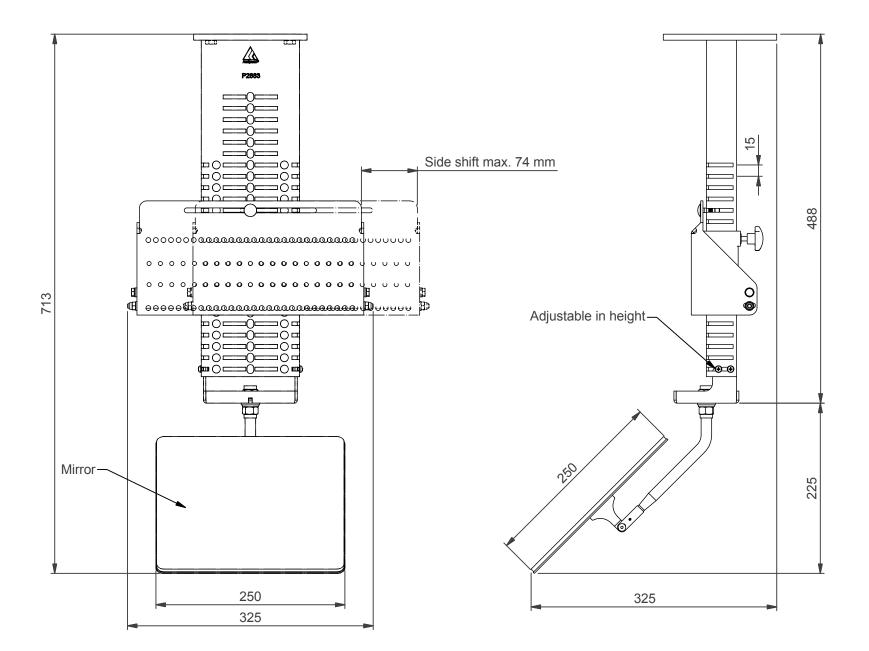

Dimensions are indications, not to be used for any preparations. No rights can be derived from the above dimensions.

Use in combination with a brandrelated Audipack projectormount.

NOTE: All dimensions are ±..., in mm and subject to change