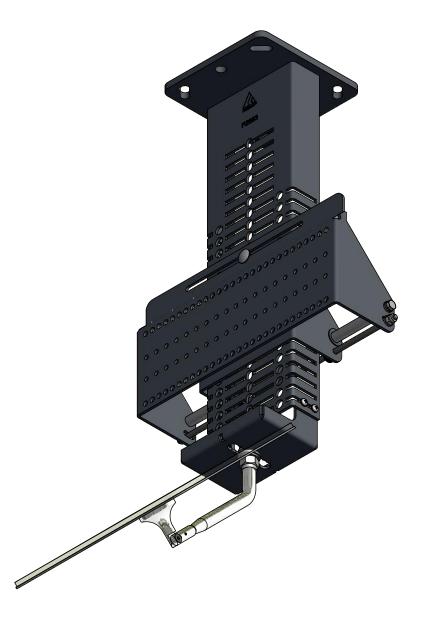

Dimensions are indications, not to be used for any preparations. No rights can be derived from the above dimensions.



Use in combination with a brandrelated Audipack projectormount.

NOTE: All dimensions are ±..., in mm and subject to change

| © COPYRIGHT AUDIPACK<br>This print and the information<br>shown thereon, is the property of<br>AUDIPACK.<br>It may not be delivered to others<br>nor reproduced for general<br>circulation without the written<br>consent of the AUDIPACK<br>engineering department. |
|----------------------------------------------------------------------------------------------------------------------------------------------------------------------------------------------------------------------------------------------------------------------|
| PRESENTATION