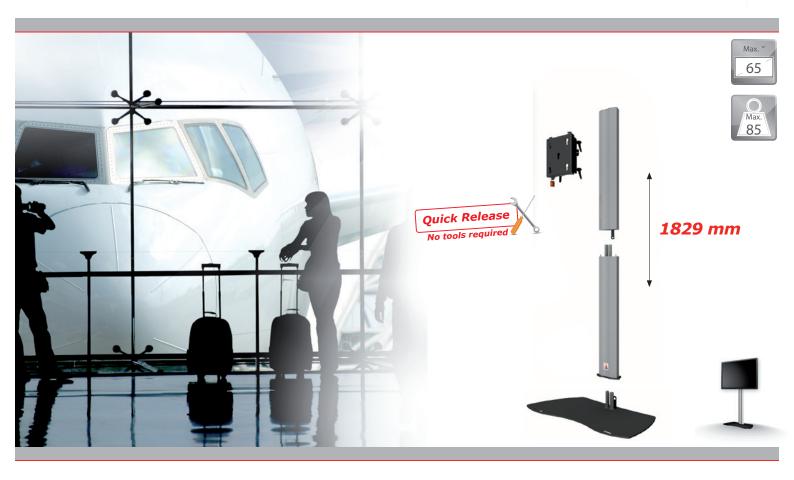

### 390907

One of the best dividable floor stand for flat panels up to 85 Kg. No tools needed for assembling. The perfect rental product.

Flat panel floor stand for rental purposes. The quick release feature allows you to install the floor stand and screen on any location without tools.

The floor stand consists of a strong an solid vertical column, supplied with a wide access hatch on the back for power, audio and data cables.

The presentation height of the flat panel is adjustable. This floor stand is suitable for flat panels with a maximum screen size of 65 inch, in landscape or portrait orientation.

- No tools required for installation
- ▲ Integrated ruler for screen height positioning
- ▲ Integrated yet easily accessible cable channel
- Suitable for all brands of flat panels
- ▲ Landscape and portrait orientation of the screen

#### Technical specifications

Dimensions in mm W900 x D560 x H1829

Max. screen size65 inchMax. load85 KgMounting interfaceL&S 5

Colour Floor plate: Black, RAL 9005

Column: Anodized aluminium

Weight 49 Kg

Screen orientation Landscape or Portrait