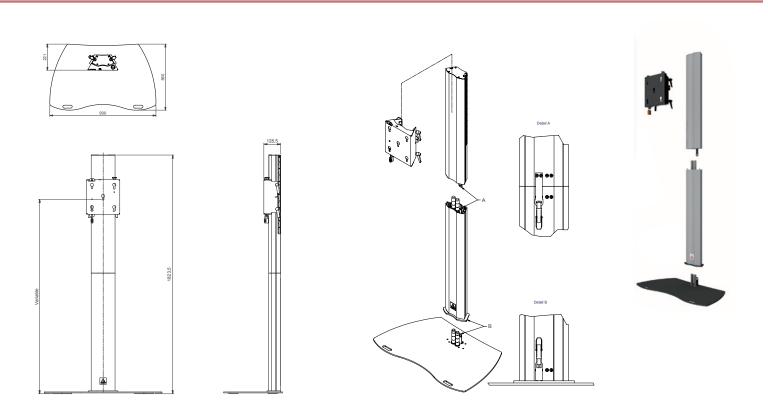

The floor stand consists of a strong an solid vertical column, supplied with a wide access hatch on the back for power, audio and data cables.

The presentation height of the flat panel is adjustable. This floor stand is suitable for flat panels with a maximum screen size of 65 inch, in landscape or portrait orientation.

#### Technical specifications

Dimensions in mm W900 x D560 x H1829

Max. screen size65 inchMax. load85 KgMounting interfaceL&S 5

Colour Floor plate: Black, RAL 9005

Column: Anodized aluminium

Weight 49 Kg

Screen orientation Landscape or Portrait