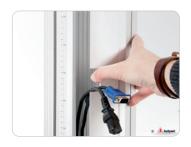

The floor stand consists of a strong an solid vertical column, supplied with a wide access hatch on the back for power, audio and data cables.

The presentation height of the flat panel is adjustable. This floor stand is suitable for flat panels with a maximum screen size of 65 inch, in landscape or portrait orientation.

- No tools required for installation
- ▲ Integrated ruler for screen height positioning
- ▲ Integrated yet easily accessible cable channel
- Suitable for all brands of flat panels
- ▲ Landscape and portrait orientation of the screen