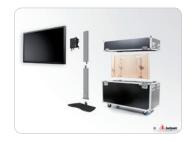

#### **Optional**

Mounting bracket (required for screen installation)

universal models and brand related models available

Flightcase for safe transport of the floor stand and screen

Laptop supports, 390915, 390916

Laptop housings, 390937

Equipment cabinets, EC-935, EC-936

Mounting head for multiple screen installation, 390951

Video conference mounting head, 390969, 390970

Portrait/Landscape adapter, P3496

Lock for protect the screen against theft, 230045, 230052