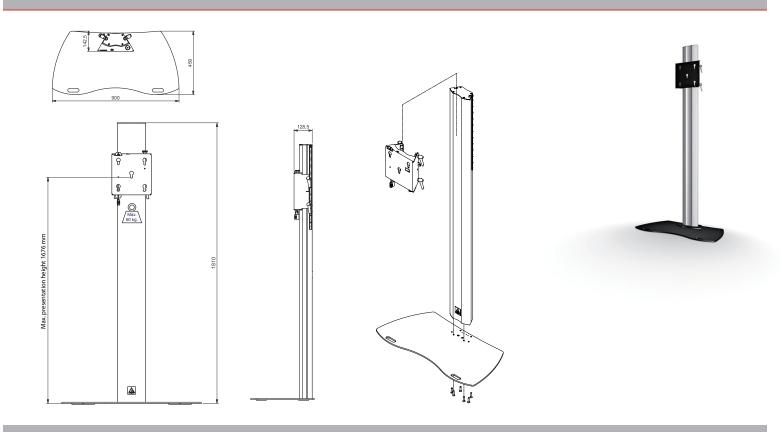

### Technical specifications

Dimensions in mm W900 x D450 x H1821

Max. screen size55 inchMax. load60 KgMounting interfaceL&S 5

Colour Floor plate: Black, RAL 9005

Column: Anodized aluminium

Weight 39 Kg

Screen orientation Landscape or Portrait