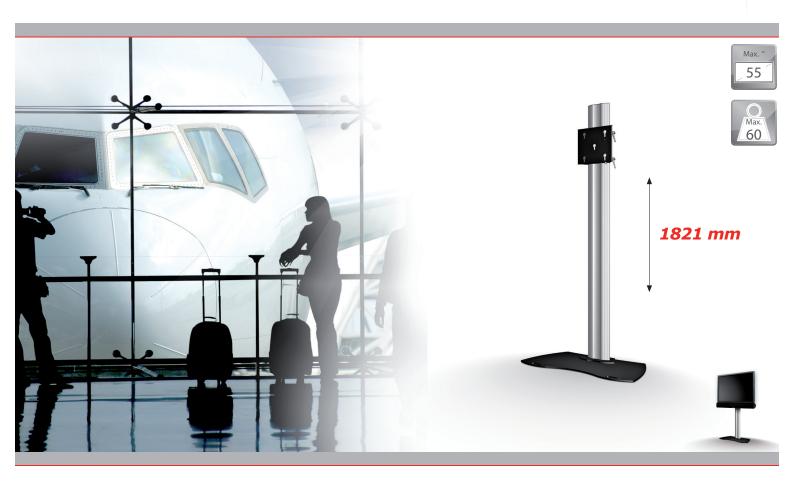

### One of the best floor stand for flat panels up to 60 Kg. More suitable for fixed positions.

Flat panel floor stand for semi-permanent use, it consists of a strong and solid vertical column, screwed to the bottom, supplied with a wide access hatch on the back for power, audio and data cables.

The presentation height of the flat panel is adjustable. This floor stand is suitable for flat panels with a maximum screen size of approx. 55 inch, in landscape or portrait orientation.

- ▲ Modern design with anodized aluminium column
- ▲ Integrated ruler for screen height positioning
- ▲ Integrated yet easily accessible cable channel
- ▲ Suitable for all brands of flat panels
- ▲ Landscape and portrait orientation of the screen

### Technical specifications

Dimensions in mm W900 x D450 x H1821

Max. screen size55 inchMax. load60 KgMounting interfaceL&S 5

Colour Floor plate: Black, RAL 9005

Column: Anodized aluminium

Weight 39 Kg

Screen orientation Landscape or Portrait