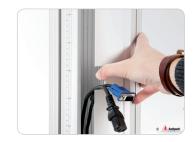

### One of the best floor stand for flat panels up to 60 Kg. More suitable for fixed positions.

Flat panel floor stand for semi-permanent use, it consists of a strong and solid vertical column, screwed to the bottom, supplied with a wide access hatch on the back for power, audio and data cables.